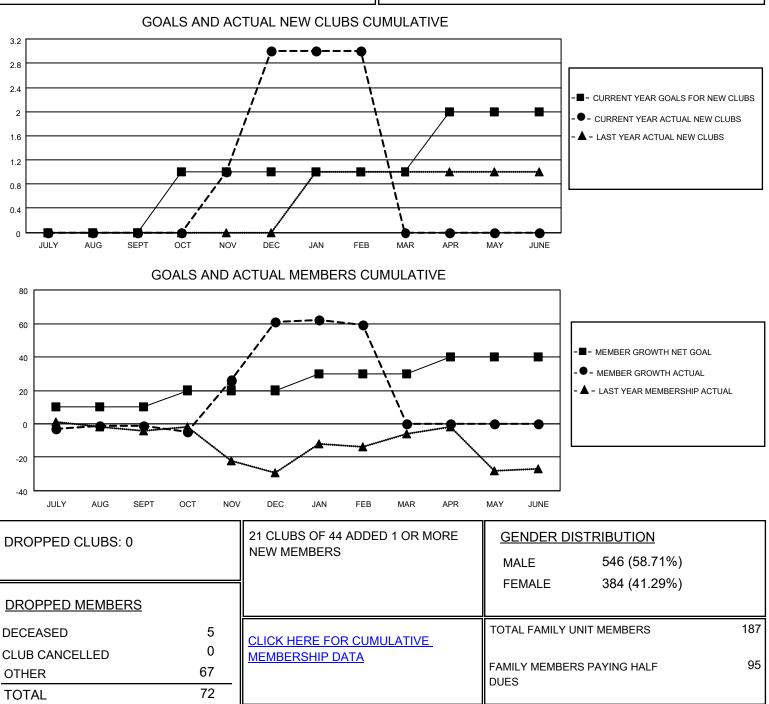

## LOCATION HUNGARY

District 119

Results as of: 2/28/2021

| Clubs                 |               |           |               | Members               |                       |                         |                                                    |
|-----------------------|---------------|-----------|---------------|-----------------------|-----------------------|-------------------------|----------------------------------------------------|
| RESULTS FOR 2020-2021 |               |           |               | RESULTS FOR 2020-2021 |                       |                         |                                                    |
| QUARTER               | NEW CLUB GOAL | NEW CLUBS | DROPPED CLUBS | QUARTER MEMB          | ER GROWTH NET<br>GOAL | MEMBER GROWTH<br>ACTUAL | DROPPED<br>MEMBERS ACTUAL<br>(including transfers) |
| JULY/AUG/SEPT         | 0             | 0         | 0             | JULY/AUG/SEPT         | 10                    | 2                       | 3                                                  |
| OCT/NOV/DEC           | 1             | 3         | 0             | OCT/NOV/DEC           | 10                    | 137                     | 66                                                 |
| JAN/FEB/MAR           | 0             | 0         | 0             | JAN/FEB/MAR           | 10                    | 1                       | 3                                                  |
| APR/MAY/JUNE          | 1             | 0         | 0             | APR/MAY/JUNE          | 10                    | 0                       | 0                                                  |